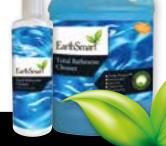

## **Total Bathroom Cleaner**

EarthSmart® Total Bathroom Cleaner is available in 5L bottles and has a 500ml Refill Reuse bottle to help lower your ecological footprint.