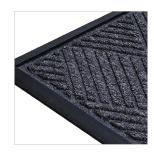

## PRESTIGE MAT

Prestige mat is a hardwearing indoor or outdoor mat for medium traf c entrances.

## **FEATURES**

- Heavy duty rubber backed with a stylish polypropylene surface.
- $\bullet \mbox{ All weather construction suitable for indoor or outdoor. } \\$
- Grippers on underside.
- $\bullet\,\mbox{Raised}$  reinforced rubber border helps trap moisture and dirt.