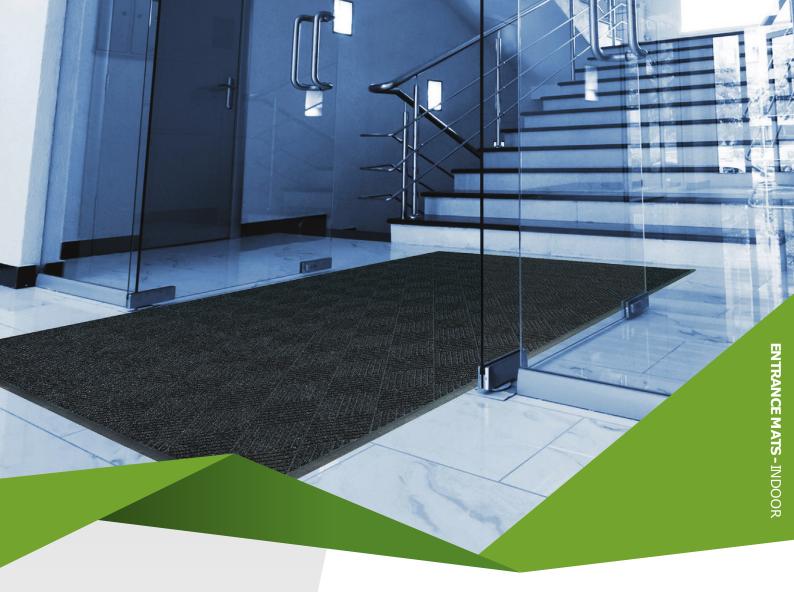

## PRESTIGE MAT

Prestige mat is a hardwearing indoor or outdoor mat for medium traf c entrances.