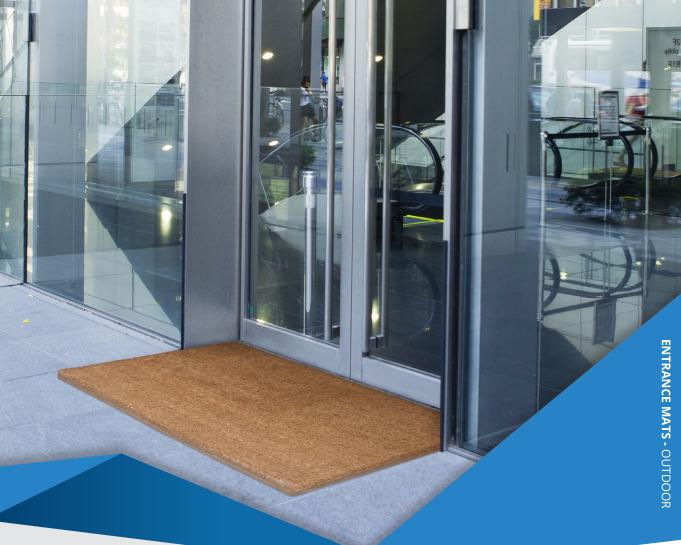

## **PROMOTIONAL COIR**

Promotional Coir is a tough, environmentally friendly entrance matting solution for medium traffic areas. The 100% natural coarse coconut fibre is reinforced with Latex to prevent the mat from shedding, which will also extend the life of the product.

## **FEATURES**

- Latex edges.
- High moisture absorption.
- Excellent scraping quality.
- Environmentally friendly.