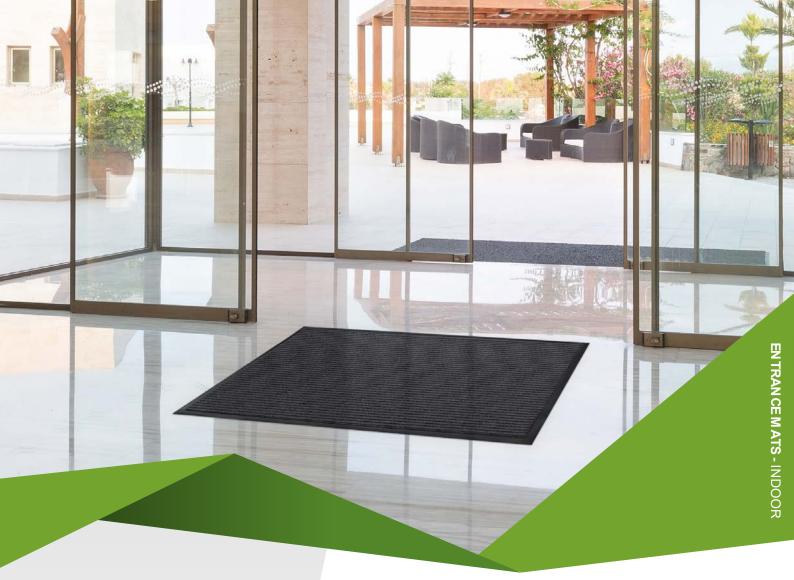

## **RIBBED MAT**

Ribbed mat is a medium traffic entrance mat for indoor or outdoor use.

## FEATURES

- Effective and economical mat for medium traffic areas.
- Attractive bi-level construction traps dirt.
- Coarse fibres scrape dirt and debris from shoes.
- Solution dyed to prevent fading.
- Easy to clean and dries quickly.