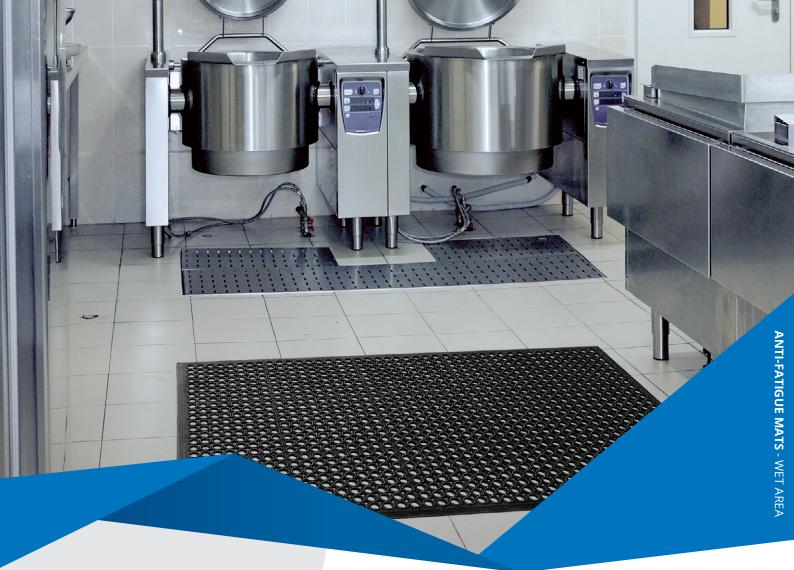

## **SAFETY CUSHION**

Safety Cushion is a non-slip comfortable safety mat for wet or dry areas. It is used behind bars, counters, factories, food preparation areas, at work benches or work stations.

#### **FEATURES**

- Made from soft rubber compound which relieves strains from constant standing.
- Honeycomb design surface provides grip in wet areas.
- Drainage holes leave mat surface dry preventing slips.
- · Bevelled edges eliminate trips or falls on mat edges.
- Grease proof option mat will not deteriorate in high grease or oil use areas.
- Yellow border option increases visibility on mat edges.
- HACCP Certified.