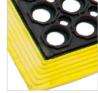

## **SAFETY CUSHION**

Safety Cushion is a non-slip comfortable safety mat for wet or dry areas. It is used behind bars, counters, factories, food preparation areas, at work benches or work stations.

#### **FEATURES**

- Made from soft rubber compound which relieves strains from constant standing.
- Honeycomb design surface provides grip in wet areas.
- Drainage holes leave mat surface dry preventing slips.
- · Bevelled edges eliminate trips or falls on mat edges.
- Grease proof option mat will not deteriorate in high grease or oil use areas.
- Yellow border option increases visibility on mat edges.
- HACCP Certified.

Terracotta -Grease Proof (GP)

Yellow Border (YB)

A: 11 Pullman Place (Locked bag 6001) Emu Plains NSW 2750 T: 1300 365 012 E: sales@mattek.com.au www.mattek.com.au