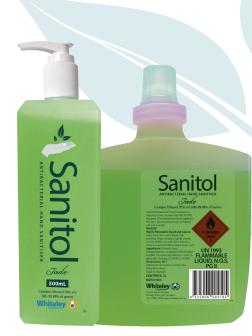

INTRODUCING

Contains Ethanol 70% v/v

Tade

Sanitol Jade is a uniquely formulated antibacterial hand sanitiser designed to prevent the spread of harmful germs. Sanitol Jade's rapidly acting formula kills 99.99% of germs - protecting you against a range of potentially unsafe micro-organisms. It is an effective component of a hand and personal hygiene program and its scientifically advanced formula is gentle on most skin types.

### Ideal for use in:

- ✓ Educational facilities
- ✓ Shopping centres
- ✓ Hospitality facilities
- ✓ Gyms and training facilities
- ✓ Large scale workplaces

Product Code: 12 x 500mL 6 x 11 \*

190582

\*For use in Whiteley Skin Technology dispensing systems.