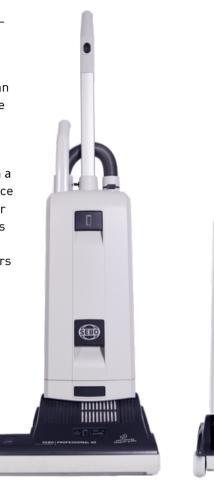

## THE EXPERT FOR CARPETS: TOUGH, LIGHT AND VERSATILE

The single motor SEBO PROFESSIONAL G5 vacuums high traffic carpets efficiently and easily. Depending on the pile height, its brush can be adjusted manually. Even hard-to-reach edges can be cleaned perfectly with the help of the practical telescopic hose and tube. Service friendly design makes maintenance of the machine very easy. The SEBO PROFESSIONAL G5 comes in a wide working width to suit the floor space to be cleaned. It is the perfect choice for customers with allergies and asthma as it is equipped with an S-Class filtration. Many well known flooring manufacturers recommend it for the daily cleaning of carpeted floors.

## **Product features**

- > Single motor, light, versatile
- > Manual adjustment of the brush
- > Telescopic hose and tube
- > Flat-to-the-floor-profile (14 cm)
- > Edge-cleaning
- > Easy brush change without tools
- > Security shut-down at blockages
- > S-Class filtration
- > Integrated accessories