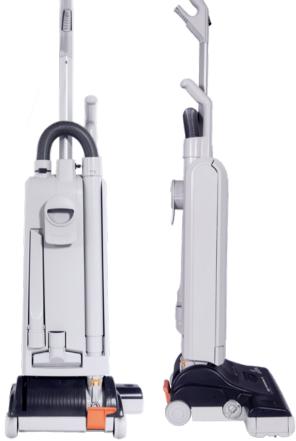

## THE EXPERT FOR CARPETS: TOUGH, LIGHT AND VERSATILE

The single motor SEBO PROFESSIONAL G5 vacuums high traffic carpets efficiently and easily. Depending on the pile height, its brush can be adjusted manually. Even hard-to-reach edges can be cleaned perfectly with the help of the practical telescopic hose and tube. Service friendly design makes maintenance of the machine very easy. The SEBO PROFESSIONAL G5 comes in a wide working width to suit the floor space to be cleaned. It is the perfect choice for customers with allergies and asthma as it is equipped with an S-Class filtration. Many well known flooring manufacturers recommend it for the daily cleaning of carpeted floors.

## **Product features**

- > Single motor, light, versatile
- > Manual adjustment of the brush
- > Telescopic hose and tube
- > Flat-to-the-floor-profile (14 cm)
- > Edge-cleaning
- > Easy brush change without tools
- > Security shut-down at blockages
- > S-Class filtration
- > Integrated accessories