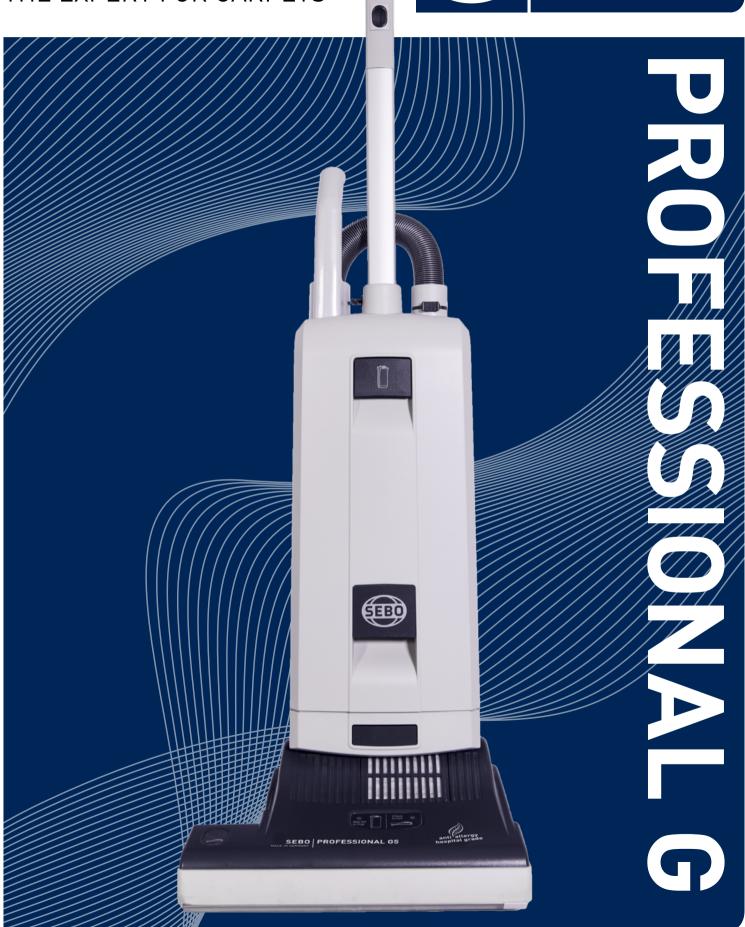

## THE EXPERT FOR CARPETS: TOUGH, LIGHT AND VERSATILE

The single motor SEBO PROFESSIONAL G5 vacuums high traffic carpets efficiently and easily. Depending on the pile height, its brush can be adjusted manually. Even hard-to-reach edges can be cleaned perfectly with the help of the practical telescopic hose and tube. Service friendly design makes maintenance of the machine very easy. The SEBO PROFESSIONAL G5 comes in a wide working width to suit the floor space to be cleaned. It is the perfect choice for customers with allergies and asthma as it is equipped with an S-Class filtration. Many well known flooring manufacturers recommend it for the daily cleaning of carpeted floors.

## **Product features**

- > Single motor, light, versatile
- > Manual adjustment of the brush
- > Telescopic hose and tube
- > Flat-to-the-floor-profile (14 cm)
- > Edge-cleaning
- > Easy brush change without tools
- > Security shut-down at blockages
- > S-Class filtration
- > Integrated accessories