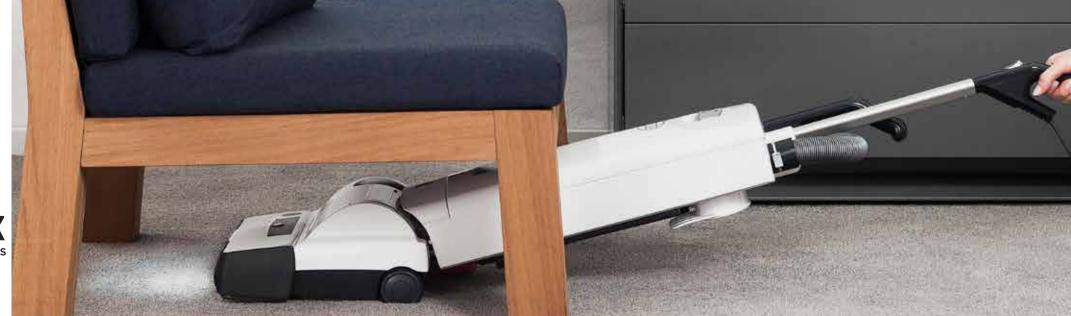

Flat to the floor vacuuming.

The SEBO AUTOMATIC X vacuums

at full power when completely flat.

With a height of only 14 cm it can

reach effortlessly under the sofa.