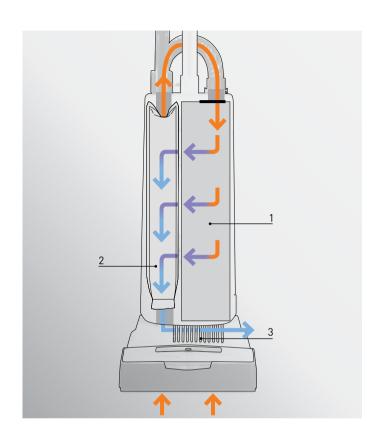

# FILTRATION AND OPTIONAL ACCESSORIES

S-Class Filtration - The air is pure. The SEBO AUTOMATIC X is equipped with S-Class filtration, meeting the high hygiene standards of health facilities worldwide. Approved by The British Allergy Foundation and the National Asthma Council of Australia Sensitive Choice® Program.

- 1 The sealable 3-layer, 5.3L Ultra filter bag is the first stage of the closed microfilter system. Bag volume is optimised using top-fill technology. Dirt is drawn down resulting in longer bag life.
- 2 The second stage is a side-mounted Mirco Hygiene Filter, absorbing the remaining dust particles down to <- 0.01  $\mu m.$  Unlike conventional filtration systems, the micro-hygiene filter uses electrostatic principles. Charged microfibers attract the dust particles and hold them tight. The result is a much finer filtration with excellent suction power.
- **3** The final stage is the exhaust filter, which is also made of electret material. The air is clean back into the atmosphere for improved indoor air quality (IAQ).