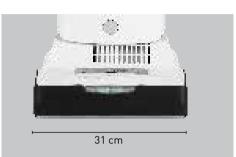

#### Compact size – Suitable for living spaces.

The SEBO AUTOMATIC X7 (31 cm) is the ideal size for vacuuming homes small or large and is the perfect size to reach in between chair legs. The small footprint ensures neat storage of the unit in a broom closet or flat under a bed.