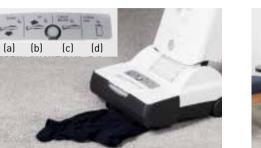

#### Automatic shutdown -Safe and reliable at all times.

The computer control system informs you when the brush height will be adjusted (a & b) or if the filter bag (d) is full. The SEBO AUTOMATIC X switches off for safety if the brush is blocked (c) or there is a blockage (d). If lit (c) permanently,

the brush must be replaced. No guess work required.