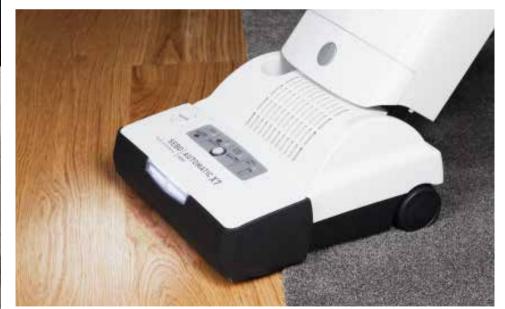

Flat to the floor vacuuming.

The SEBO AUTOMATIC X vacuums

at full power when completely flat.

With a height of only 14 cm it can

reach effortlessly under the sofa.

#### Compact size – Suitable for living spaces.

The SEBO AUTOMATIC X7 (31 cm) is the ideal size for vacuuming homes small or large and is the perfect size to reach in between chair legs. The small footprint ensures neat storage of the unit in a broom closet or flat under a bed.