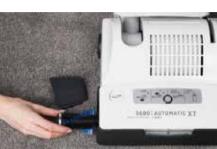

#### Intelligent Brush Roller Design. (Clean or Replacement)

Lightning-fast and without tools, the brush roller can be removed by pressing a button allowing wound hair and threads to be removed. Just as easily replace a worn brush. The cleaning flap on the underside of the SEBO AUTOMATIC X also allows you easy access to the suction channel to remove any obstructions.