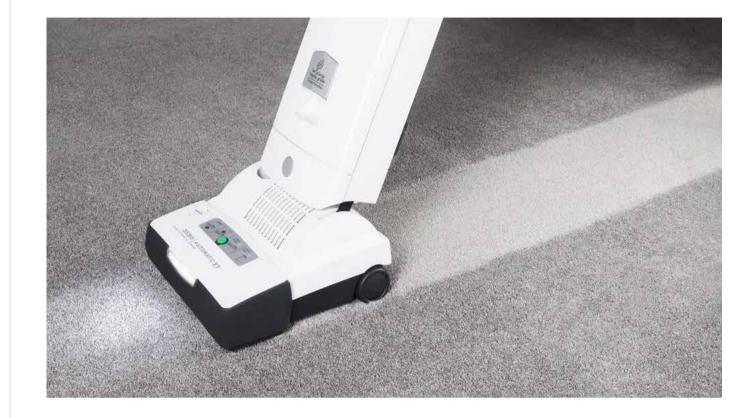

Flat to the floor vacuuming.

The SEBO AUTOMATIC X vacuums

at full power when completely flat.

With a height of only 14 cm it can

reach effortlessly under the sofa.