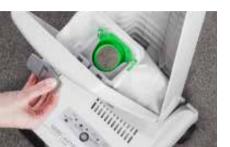

#### Automatic positioning of the filter bag housing door lock.

The filter bag indicator alerts you when the bag needs changing.

The practical hygienic lid seals the filter bag allowing no dust to escape upon disposal - true hygienic debris disposal.

When closing the housing cover, the new filter bag automatically positions itself on the suction channel and seals it. Note: if the filter bag or micro-hygiene filter is missing, the housing cover will not close for safety's sake.